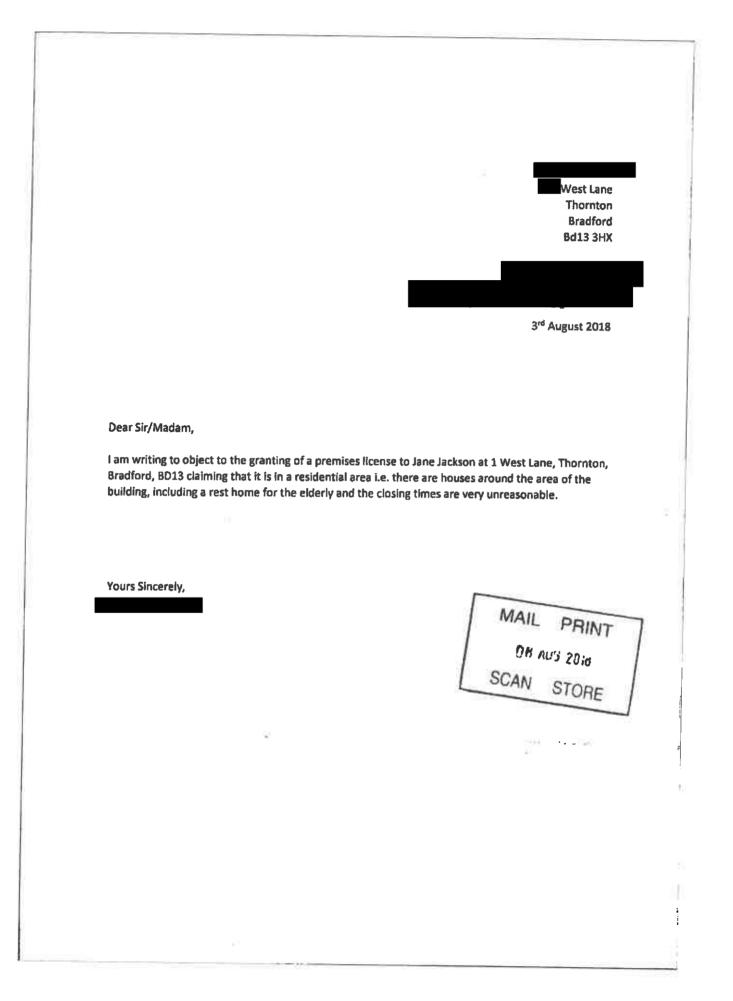

#### Individual, Body or Business

Three letters of representation have been received from local residents, which raise concerns of potential noise nuisance and anti social behaviour from patrons congregating and drinking outside the premises. There are also concerns about the late closing times as the premises is near a rest home for the elderly and the proximity of the premises to a tactile crossing as pedestrians might feel intimidated if patrons of the premises are using the causeway.

The representations are attached at Appendix 2