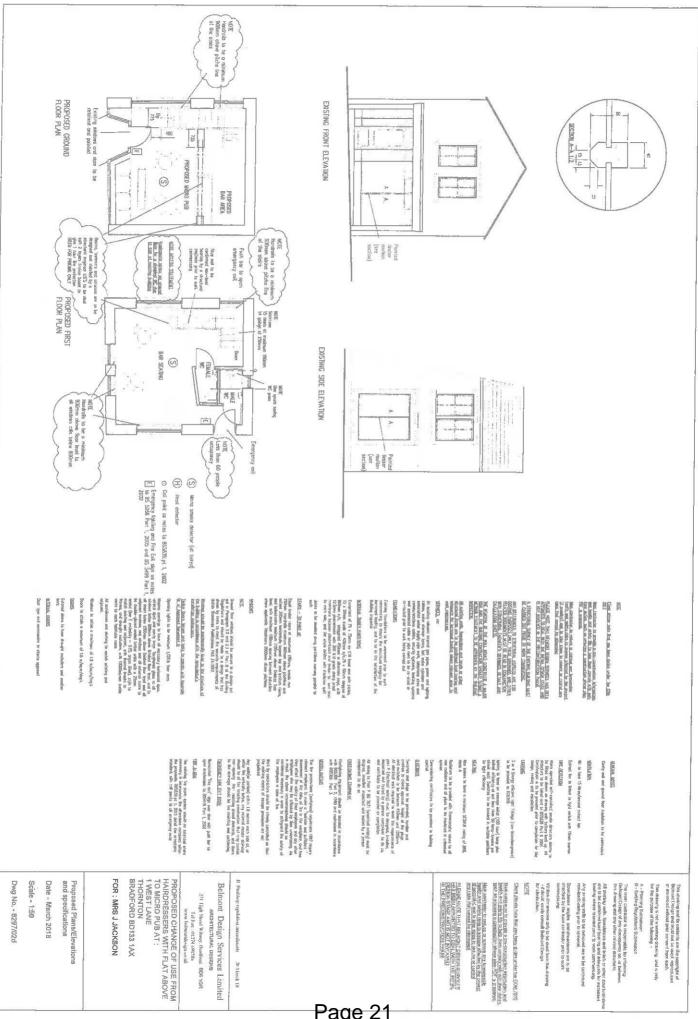

#### 2.2 The Premises

JJ's Bar, 1 West Lane, Thornton, Bradford.

#### 2.4 Application

The application is for the grant of a Premises Licence. The operating schedule describes the following as the relevant licensable activities applied for:-

- Sale of alcohol for consumption on and off the premises.
- Provision of regulated entertainment.
- Provision of late night refreshment

#### 2.5 Steps proposed by the applicant to address the Licensing Objectives

a) Prevention of crime and disorder will be achieved by;

No tolerance or zero tolerance drug sign. Provide adequate lighting.

b) Public safety will be achieved by;

Fit Smoke Alarm. Extra lighting. Plenty of seating. Additional escape route from upstairs.

c) Prevention of public nuisance will be achieved by;

Keeping music to reasonable level. Keeping outside area clean and litter free. Restrict hours of live music only until 23.00. Ask people to leave quietly – put notice up.

d) Protection of children from harm will be achieved by;

Proof of age scheme 'Challenge 21'. Restrict access to adult entertainment – no lap dancing Must be accompanied by appropriate adult at all times.

e) General – all four licensing objectives
 To have a personal licence holder on premises most of the time.
 Install CCTV.
 Train staff on licensing issues..